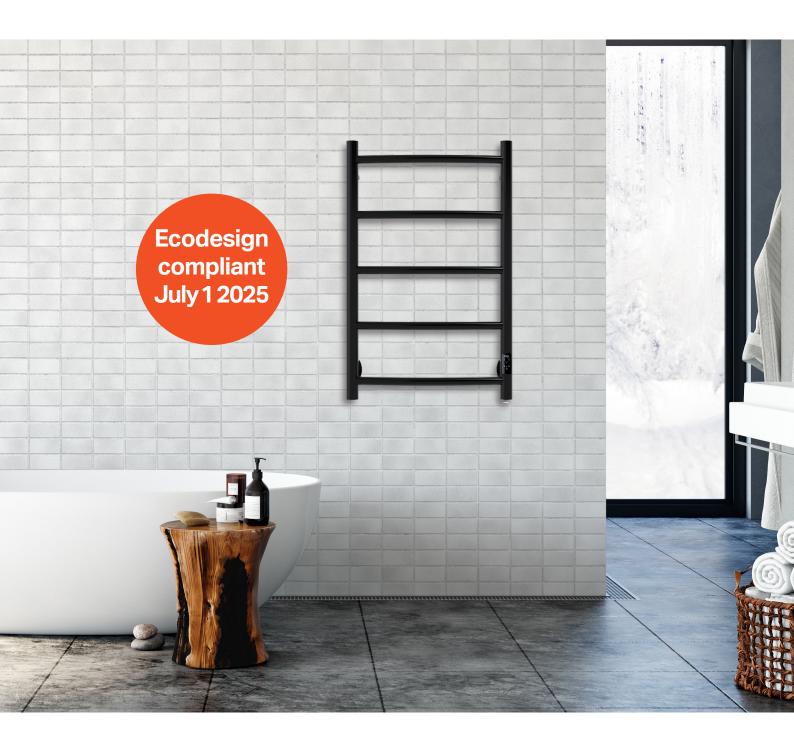

#### Future-proof and energy-efficient

The Pax Duo series meets the new Ecodesign requirements (2024/1103) for electric towel warmers, which come into effect on July 1, 2025. An investment in the sustainable technology of the future!

## Pax Duo - Style, function and safety.

Pax Duo is a series of electric towel warmers that combine elegant design with innovative technology, making your everyday life both comfortable and energy-efficient.

#### Timeless design in four step-models Choose the model that suits your style -

all made from durable, stainless steel. For a classic look, there is a polished fi-

nish, while the painted matte black surface provides a modern and exclusive feel.