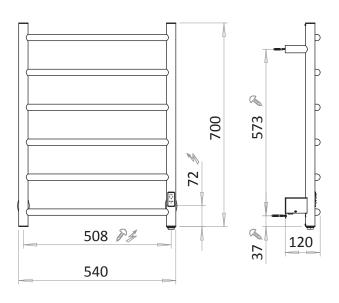

**Polished or** 

matte black

6-step model with round curved tubes. A functional classic with a modern twist.

- Width 540 mm, Height 700 mm
- Output 55 W
- (<sup>1</sup>) 3h/6h
- 🕢 75% / 50%

- Width 540 mm, Height 815 mm
- Output 80 W
- () 3h / 6h / continuous
- 🕢 75% / 50%

Salsa Duo 540x700