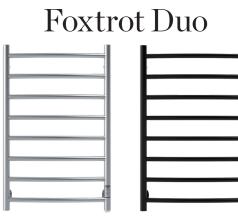

- Width 540 mm, Height 815 mm
- Output 80 W
- () 3h / 6h / continuous
- 🕢 75% / 50%

Salsa Duo 540x700

### Samba Duo 450x700

Foxtrot Duo 530x815