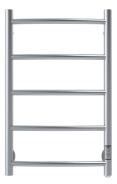

## Samba Duo

A narrow model with 5-steps and round curved tubes. A timeless design.

- Width 450 mm, Height 700 mm
- Output 40 W
- (<sup>1</sup>) 3h/6h
- 🕢 75% / 50%

The largest model with slightly higher power. 8-step and round curved tubes.