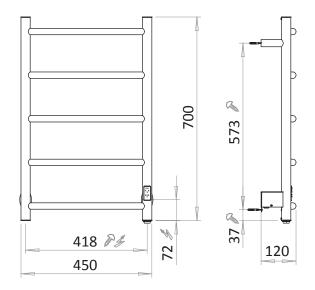

## Samba Duo

A narrow model with 5-steps and round curved tubes. A timeless design.

- Width 450 mm, Height 700 mm
- Output 40 W
- (<sup>1</sup>) 3h/6h
- 🕢 75% / 50%

The largest model with slightly higher power. 8-step and round curved tubes.

### Samba Duo 450x700

Foxtrot Duo 530x815