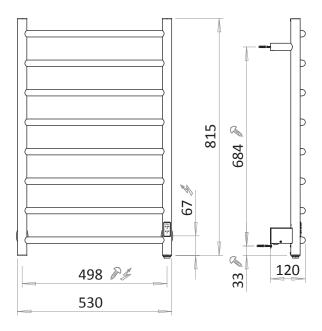

- Width 540 mm, Height 815 mm
- Output 80 W
- () 3h / 6h / continuous
- 🕢 75% / 50%

Salsa Duo 540x700

### Samba Duo 450x700

Foxtrot Duo 530x815