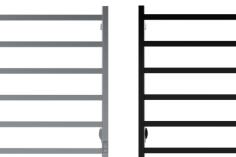

#### Timeless design in four step-models Choose the model that suits your style -

all made from durable, stainless steel. For a classic look, there is a polished fi-

nish, while the painted matte black surface provides a modern and exclusive feel.

**Polished or** 

matte black

6-step model with round curved tubes. A functional classic with a modern twist.

- Width 540 mm, Height 700 mm
- Output 55 W
- (<sup>1</sup>) 3h/6h
- 🕢 75% / 50%