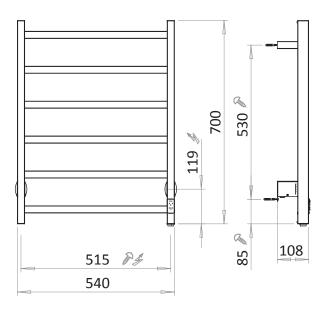

## Tango Duo

6-step model with square tubes Classic, sleek design.

- Width 540 mm, Height 700 mm
- Output 50 W
- (<sup>1</sup>) 3h/6h
- 🕢 75% / 50%

| Model                      | Material                                                                                                                                       | Finish                                                                                                                                                                                                                                                  | Output                                                                                                                                                                                                                                                                                                                                                            | Width, mm                                                                                                                                                                                                                                                                                                                                                                                     | Height, mm                                                                                                                                                                                                                                                                                                                                                                                                                   |
|----------------------------|------------------------------------------------------------------------------------------------------------------------------------------------|---------------------------------------------------------------------------------------------------------------------------------------------------------------------------------------------------------------------------------------------------------|-------------------------------------------------------------------------------------------------------------------------------------------------------------------------------------------------------------------------------------------------------------------------------------------------------------------------------------------------------------------|-----------------------------------------------------------------------------------------------------------------------------------------------------------------------------------------------------------------------------------------------------------------------------------------------------------------------------------------------------------------------------------------------|------------------------------------------------------------------------------------------------------------------------------------------------------------------------------------------------------------------------------------------------------------------------------------------------------------------------------------------------------------------------------------------------------------------------------|
| Salsa Duo 540x700          | Stainless steel                                                                                                                                | Polished                                                                                                                                                                                                                                                | 55 W                                                                                                                                                                                                                                                                                                                                                              | 540                                                                                                                                                                                                                                                                                                                                                                                           | 700                                                                                                                                                                                                                                                                                                                                                                                                                          |
| Salsa Duo 540x700, black   | Stainless steel                                                                                                                                | Matte black                                                                                                                                                                                                                                             | 55W                                                                                                                                                                                                                                                                                                                                                               | 540                                                                                                                                                                                                                                                                                                                                                                                           | 700                                                                                                                                                                                                                                                                                                                                                                                                                          |
| Samba Duo 450x700          | Stainless steel                                                                                                                                | Polished                                                                                                                                                                                                                                                | 40W                                                                                                                                                                                                                                                                                                                                                               | 450                                                                                                                                                                                                                                                                                                                                                                                           | 700                                                                                                                                                                                                                                                                                                                                                                                                                          |
| Samba Duo 450x700, black   | Stainless steel                                                                                                                                | Matte black                                                                                                                                                                                                                                             | 40W                                                                                                                                                                                                                                                                                                                                                               | 450                                                                                                                                                                                                                                                                                                                                                                                           | 700                                                                                                                                                                                                                                                                                                                                                                                                                          |
| Tango Duo 540x700          | Stainless steel                                                                                                                                | Polished                                                                                                                                                                                                                                                | 50W                                                                                                                                                                                                                                                                                                                                                               | 540                                                                                                                                                                                                                                                                                                                                                                                           | 700                                                                                                                                                                                                                                                                                                                                                                                                                          |
| Tango Duo 540x700, black   | Stainless steel                                                                                                                                | Matte black                                                                                                                                                                                                                                             | 50W                                                                                                                                                                                                                                                                                                                                                               | 540                                                                                                                                                                                                                                                                                                                                                                                           | 700                                                                                                                                                                                                                                                                                                                                                                                                                          |
| Foxtrot Duo 540x815        | Stainless steel                                                                                                                                | Polished                                                                                                                                                                                                                                                | 80W                                                                                                                                                                                                                                                                                                                                                               | 540                                                                                                                                                                                                                                                                                                                                                                                           | 815                                                                                                                                                                                                                                                                                                                                                                                                                          |
| Foxtrot Duo 540x815, black | Stainless steel                                                                                                                                | Matte black                                                                                                                                                                                                                                             | 80W                                                                                                                                                                                                                                                                                                                                                               | 540                                                                                                                                                                                                                                                                                                                                                                                           | 815                                                                                                                                                                                                                                                                                                                                                                                                                          |
|                            | Salsa Duo 540x700Salsa Duo 540x700, blackSamba Duo 450x700Samba Duo 450x700, blackTango Duo 540x700Tango Duo 540x700, blackFoxtrot Duo 540x815 | Salsa Duo 540x700Stainless steelSalsa Duo 540x700, blackStainless steelSamba Duo 450x700Stainless steelSamba Duo 450x700, blackStainless steelTango Duo 540x700Stainless steelTango Duo 540x700, blackStainless steelFoxtrot Duo 540x815Stainless steel | Salsa Duo 540x700Stainless steelPolishedSalsa Duo 540x700, blackStainless steelMatte blackSamba Duo 450x700Stainless steelPolishedSamba Duo 450x700, blackStainless steelMatte blackTango Duo 540x700Stainless steelPolishedTango Duo 540x700, blackStainless steelMatte blackFoxtrot Duo 540x700, blackStainless steelMatte blackPolishedStainless steelPolished | Salsa Duo 540x700Stainless steelPolished55 WSalsa Duo 540x700, blackStainless steelMatte black55 WSamba Duo 450x700Stainless steelPolished40WSamba Duo 450x700, blackStainless steelMatte black40WTango Duo 540x700Stainless steelMatte black50WTango Duo 540x700Stainless steelPolished50WTango Duo 540x700, blackStainless steelMatte black50WFoxtrot Duo 540x815Stainless steelPolished80W | Salsa Duo 540x700Stainless steelPolished55 W540Salsa Duo 540x700, blackStainless steelMatte black55 W540Samba Duo 450x700Stainless steelPolished40W450Samba Duo 450x700, blackStainless steelMatte black40W450Samba Duo 450x700, blackStainless steelMatte black40W450Tango Duo 540x700Stainless steelPolished50W540Tango Duo 540x700, blackStainless steelMatte black50W540Foxtrot Duo 540x815Stainless steelPolished80W540 |

## Tango Duo 540x700

Stated dimensions are approximate. Always measure the actual product before drilling. Pax assumes no liability for incorrect installation resulting from failure to follow the installation instructions