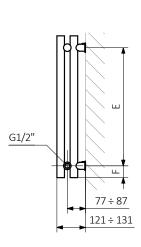

### Available sizes:

600 x 1590  $\leftrightarrow$ 

www.termaheat.pl 20160107wolka page 2 of 6

**E2** 

**E7** 

 $A- Height \quad B- Width \quad C1-C5- Distance \ between \ pipe \ centres \quad D- Horizontal \ distance \ between \ mounting \ bracket \ centres \\ E- Vertical \ distance \ between \ mounting \ brackets \quad F- Distance \ between \ a \ mounting \ bracket \ and \ the \ bottom \ of \ the \ radiator$ 

Profile:

www.termaheat.pl 20160107wolka page 3 of 6

 $A- Height \quad B- Width \quad C1-C5- Distance \ between \ pipe \ centres \quad D- Horizontal \ distance \ between \ mounting \ bracket \ centres \\ E- Vertical \ distance \ between \ mounting \ brackets \quad F- Distance \ between \ a \ mounting \ bracket \ and \ the \ bottom \ of \ the \ radiator$ 