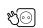

### Specifications:

| A    | $\begin{matrix} B \\ \leftrightarrow \end{matrix}$ | ⊚<br>[W] | D<br>[mm] | E<br>[mm] | F<br>[mm] | [dm³] | <u>(</u> kg] | Product Configuration Codes. 5 |
|------|----------------------------------------------------|----------|-----------|-----------|-----------|-------|--------------|--------------------------------|
| 600  | 590                                                | 800      | 490       | 500       | 50        | 10,72 | 23,77        | WLTUV060059                    |
| 600  | 790                                                | 1000     | 690       | 500       | 50        | 14,30 | 31,67        | WLTUV060079                    |
| 600  | 990                                                | 1200     | 890       | 500       | 50        | 17,87 | 39,56        | WLTUV060099                    |
| 600  | 1190                                               | 1500     | 1090      | 500       | 50        | 21,45 | 47,46        | WLTUV060119                    |
| 600  | 1390                                               | 1500     | 1290      | 500       | 50        | 25,03 | 55,36        | WLTUV060139                    |
| 1800 | 290                                                | 1000     | 190       | 1600      | 50        | 15,26 | 33,17        | WLTUV180029                    |
| 1800 | 490                                                | 1500     | 390       | 1600      | 50        | 25,44 | 55,17        | WLTUV180049                    |

### Available sizes:

600 x 1590  $\leftrightarrow$ 

www.termaheat.pl 20160107wolka page 2 of 6

**E2** 

**E7** 

 $A- Height \quad B- Width \quad C1-C5- Distance \ between \ pipe \ centres \quad D- Horizontal \ distance \ between \ mounting \ bracket \ centres \\ E- Vertical \ distance \ between \ mounting \ brackets \quad F- Distance \ between \ a \ mounting \ bracket \ and \ the \ bottom \ of \ the \ radiator$ 