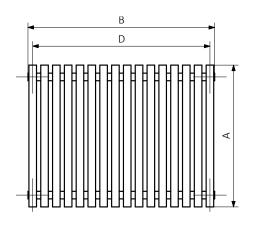

### Specifications:

| A    | $\begin{matrix} B \\ \leftrightarrow \end{matrix}$ | ⊚<br>[W] | D<br>[mm] | E<br>[mm] | F<br>[mm] | [dm³] | <u>(</u> kg] | Product Configuration Codes. 5 |
|------|----------------------------------------------------|----------|-----------|-----------|-----------|-------|--------------|--------------------------------|
| 600  | 590                                                | 800      | 490       | 500       | 50        | 10,72 | 23,77        | WLTUV060059                    |
| 600  | 790                                                | 1000     | 690       | 500       | 50        | 14,30 | 31,67        | WLTUV060079                    |
| 600  | 990                                                | 1200     | 890       | 500       | 50        | 17,87 | 39,56        | WLTUV060099                    |
| 600  | 1190                                               | 1500     | 1090      | 500       | 50        | 21,45 | 47,46        | WLTUV060119                    |
| 600  | 1390                                               | 1500     | 1290      | 500       | 50        | 25,03 | 55,36        | WLTUV060139                    |
| 1800 | 290                                                | 1000     | 190       | 1600      | 50        | 15,26 | 33,17        | WLTUV180029                    |
| 1800 | 490                                                | 1500     | 390       | 1600      | 50        | 25,44 | 55,17        | WLTUV180049                    |

### Available sizes:

600 x 1590  $\leftrightarrow$ 

www.termaheat.pl 20160107wolka page 2 of 6

**E2** 

**E7** 

 $A- Height \quad B- Width \quad C1-C5- Distance \ between \ pipe \ centres \quad D- Horizontal \ distance \ between \ mounting \ bracket \ centres \\ E- Vertical \ distance \ between \ mounting \ brackets \quad F- Distance \ between \ a \ mounting \ bracket \ and \ the \ bottom \ of \ the \ radiator$ 

Profile:

www.termaheat.pl 20160107wolka page 3 of 6

 $A- Height \quad B- Width \quad C1-C5- Distance \ between \ pipe \ centres \quad D- Horizontal \ distance \ between \ mounting \ bracket \ centres \\ E- Vertical \ distance \ between \ mounting \ brackets \quad F- Distance \ between \ a \ mounting \ bracket \ and \ the \ bottom \ of \ the \ radiator$ 

Profile:

www.termaheat.pl 20160107wolka page 4 of 6

Product codes can be found in product data sheet tables. The codes provide some basic information about the product while a partially filled configuration code contains complementary information about the detailed specifications. When placing an order, product codes should include the fully completed configuration part. The configuration code part should be placed after the main product code. The main product code and configuration part will appear as shown in the example below: