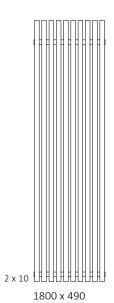

### Available sizes:

600 x 1590  $\leftrightarrow$ 

www.termaheat.pl 20160107wolka page 2 of 6

**E2** 

**E7** 

 $A- Height \quad B- Width \quad C1-C5- Distance \ between \ pipe \ centres \quad D- Horizontal \ distance \ between \ mounting \ bracket \ centres \\ E- Vertical \ distance \ between \ mounting \ brackets \quad F- Distance \ between \ a \ mounting \ bracket \ and \ the \ bottom \ of \ the \ radiator$ 