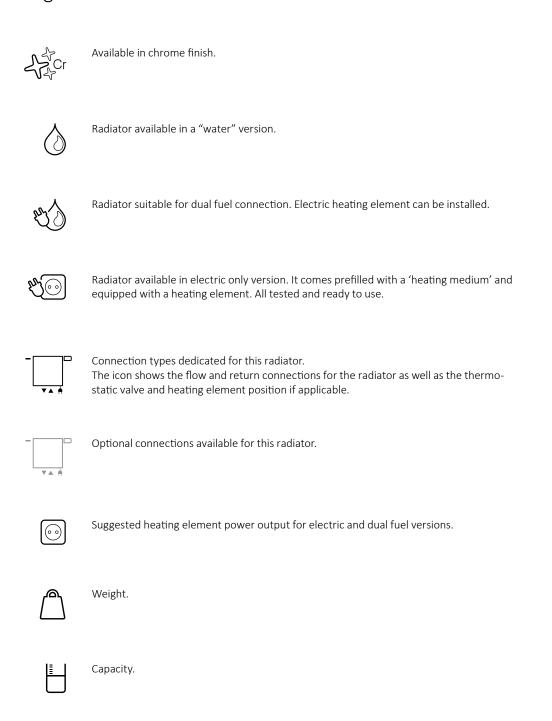

### Connections:

**A** \$ 600:

A \$ 1800:

#### We recommend:

MOA heating element

### Specifications:

| A    | $\begin{matrix} B \\ \leftrightarrow \end{matrix}$ | ⊚<br>[W] | D<br>[mm] | E<br>[mm] | F<br>[mm] | [dm³] | <u>(</u> kg] | Product Configuration Codes. 5 |
|------|----------------------------------------------------|----------|-----------|-----------|-----------|-------|--------------|--------------------------------|
| 600  | 590                                                | 800      | 490       | 500       | 50        | 10,72 | 23,77        | WLTUV060059                    |
| 600  | 790                                                | 1000     | 690       | 500       | 50        | 14,30 | 31,67        | WLTUV060079                    |
| 600  | 990                                                | 1200     | 890       | 500       | 50        | 17,87 | 39,56        | WLTUV060099                    |
| 600  | 1190                                               | 1500     | 1090      | 500       | 50        | 21,45 | 47,46        | WLTUV060119                    |
| 600  | 1390                                               | 1500     | 1290      | 500       | 50        | 25,03 | 55,36        | WLTUV060139                    |
| 1800 | 290                                                | 1000     | 190       | 1600      | 50        | 15,26 | 33,17        | WLTUV180029                    |
| 1800 | 490                                                | 1500     | 390       | 1600      | 50        | 25,44 | 55,17        | WLTUV180049                    |