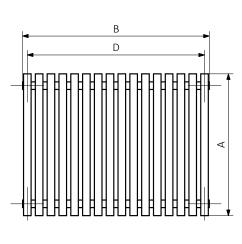

### Specifications:

| A    | $\begin{matrix} B \\ \leftrightarrow \end{matrix}$ | ⊚<br>[W] | D<br>[mm] | E<br>[mm] | F<br>[mm] | [dm³] | <u>(</u> kg] | Product Configuration Codes. 5 |
|------|----------------------------------------------------|----------|-----------|-----------|-----------|-------|--------------|--------------------------------|
| 600  | 590                                                | 800      | 490       | 500       | 50        | 10,72 | 23,77        | WLTUV060059                    |
| 600  | 790                                                | 1000     | 690       | 500       | 50        | 14,30 | 31,67        | WLTUV060079                    |
| 600  | 990                                                | 1200     | 890       | 500       | 50        | 17,87 | 39,56        | WLTUV060099                    |
| 600  | 1190                                               | 1500     | 1090      | 500       | 50        | 21,45 | 47,46        | WLTUV060119                    |
| 600  | 1390                                               | 1500     | 1290      | 500       | 50        | 25,03 | 55,36        | WLTUV060139                    |
| 1800 | 290                                                | 1000     | 190       | 1600      | 50        | 15,26 | 33,17        | WLTUV180029                    |
| 1800 | 490                                                | 1500     | 390       | 1600      | 50        | 25,44 | 55,17        | WLTUV180049                    |

### Available sizes:

600 x 1590  $\leftrightarrow$ 

www.termaheat.pl 20160107wolka page 2 of 6

**E2** 

**E7** 

 $A- Height \quad B- Width \quad C1-C5- Distance \ between \ pipe \ centres \quad D- Horizontal \ distance \ between \ mounting \ bracket \ centres \\ E- Vertical \ distance \ between \ mounting \ brackets \quad F- Distance \ between \ a \ mounting \ bracket \ and \ the \ bottom \ of \ the \ radiator$ 

Profile:

www.termaheat.pl 20160107wolka page 3 of 6

 $A- Height \quad B- Width \quad C1-C5- Distance \ between \ pipe \ centres \quad D- Horizontal \ distance \ between \ mounting \ bracket \ centres \\ E- Vertical \ distance \ between \ mounting \ brackets \quad F- Distance \ between \ a \ mounting \ bracket \ and \ the \ bottom \ of \ the \ radiator$ 