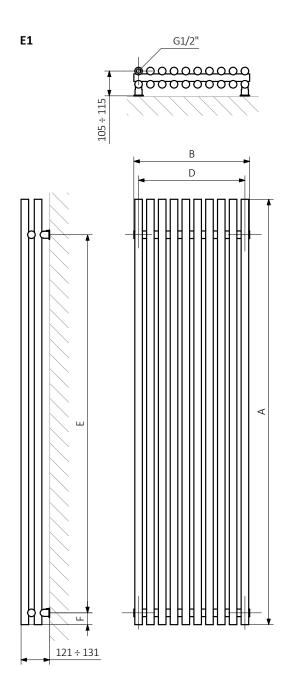

### Specifications:

| A    | $\begin{matrix} B \\ \leftrightarrow \end{matrix}$ | ⊚<br>[W] | D<br>[mm] | E<br>[mm] | F<br>[mm] | [dm³] | <u>(</u> kg] | Product Configuration Codes. 5 |
|------|----------------------------------------------------|----------|-----------|-----------|-----------|-------|--------------|--------------------------------|
| 600  | 590                                                | 800      | 490       | 500       | 50        | 10,72 | 23,77        | WLTUV060059                    |
| 600  | 790                                                | 1000     | 690       | 500       | 50        | 14,30 | 31,67        | WLTUV060079                    |
| 600  | 990                                                | 1200     | 890       | 500       | 50        | 17,87 | 39,56        | WLTUV060099                    |
| 600  | 1190                                               | 1500     | 1090      | 500       | 50        | 21,45 | 47,46        | WLTUV060119                    |
| 600  | 1390                                               | 1500     | 1290      | 500       | 50        | 25,03 | 55,36        | WLTUV060139                    |
| 1800 | 290                                                | 1000     | 190       | 1600      | 50        | 15,26 | 33,17        | WLTUV180029                    |
| 1800 | 490                                                | 1500     | 390       | 1600      | 50        | 25,44 | 55,17        | WLTUV180049                    |

### Available sizes:

600 x 1590  $\leftrightarrow$ 

www.termaheat.pl 20160107wolka page 2 of 6

**E2** 

**E7** 

 $A- Height \quad B- Width \quad C1-C5- Distance \ between \ pipe \ centres \quad D- Horizontal \ distance \ between \ mounting \ bracket \ centres \\ E- Vertical \ distance \ between \ mounting \ brackets \quad F- Distance \ between \ a \ mounting \ bracket \ and \ the \ bottom \ of \ the \ radiator$ 