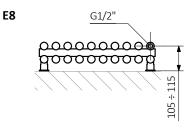

### Connections:

**A** \$ 600:

A \$ 1800:

### Specifications:

| A    | $\begin{matrix} B \\ \leftrightarrow \end{matrix}$ | ⊚<br>[W] | D<br>[mm] | E<br>[mm] | F<br>[mm] | [dm³] | <u>(</u> kg] | Product Configuration Codes. 5 |
|------|----------------------------------------------------|----------|-----------|-----------|-----------|-------|--------------|--------------------------------|
| 600  | 590                                                | 800      | 490       | 500       | 50        | 10,72 | 23,77        | WLTUV060059                    |
| 600  | 790                                                | 1000     | 690       | 500       | 50        | 14,30 | 31,67        | WLTUV060079                    |
| 600  | 990                                                | 1200     | 890       | 500       | 50        | 17,87 | 39,56        | WLTUV060099                    |
| 600  | 1190                                               | 1500     | 1090      | 500       | 50        | 21,45 | 47,46        | WLTUV060119                    |
| 600  | 1390                                               | 1500     | 1290      | 500       | 50        | 25,03 | 55,36        | WLTUV060139                    |
| 1800 | 290                                                | 1000     | 190       | 1600      | 50        | 15,26 | 33,17        | WLTUV180029                    |
| 1800 | 490                                                | 1500     | 390       | 1600      | 50        | 25,44 | 55,17        | WLTUV180049                    |