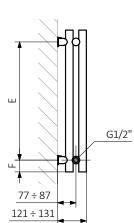

### Available sizes:

600 x 1590  $\leftrightarrow$ 

www.termaheat.pl 20160107wolka page 2 of 6

**E2** 

**E7** 

 $A- Height \quad B- Width \quad C1-C5- Distance \ between \ pipe \ centres \quad D- Horizontal \ distance \ between \ mounting \ bracket \ centres \\ E- Vertical \ distance \ between \ mounting \ brackets \quad F- Distance \ between \ a \ mounting \ bracket \ and \ the \ bottom \ of \ the \ radiator$ 

Profile:

www.termaheat.pl 20160107wolka page 3 of 6

 $A- Height \quad B- Width \quad C1-C5- Distance \ between \ pipe \ centres \quad D- Horizontal \ distance \ between \ mounting \ bracket \ centres \\ E- Vertical \ distance \ between \ mounting \ brackets \quad F- Distance \ between \ a \ mounting \ bracket \ and \ the \ bottom \ of \ the \ radiator$ 