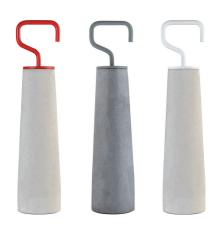

product line

TUV system certification UNI EN ISO 9001:2008

description

Toilet brush holder with a concrete base and a brass handler, it is conceived to help the person to pull up from the toilet, it is built to hold up a person.

technical details

Height mm 700 - diameter mm 150

notes

EVPSCGC: Concrete base light grey EVPSCGS: Concrete base dark grey

EVSCORS: Toilet brush with red-painted brass handle EVSCOGG: Toilet brush with grey-painted brass handle EVSCOBC: Toilet brush with white-painted brass handle