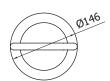

technical details

Height mm 700 - diameter mm 150

notes

EVPSCGC: Concrete base light grey EVPSCGS: Concrete base dark grey

EVSCORS: Toilet brush with red-painted brass handle EVSCOGG: Toilet brush with grey-painted brass handle EVSCOBC: Toilet brush with white-painted brass handle