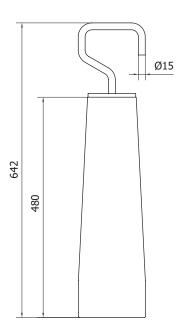

technical details

Height mm 700 - diameter mm 150

notes

EVPSCGC: Concrete base light grey EVPSCGS: Concrete base dark grey

EVSCORS: Toilet brush with red-painted brass handle EVSCOGG: Toilet brush with grey-painted brass handle EVSCOBC: Toilet brush with white-painted brass handle